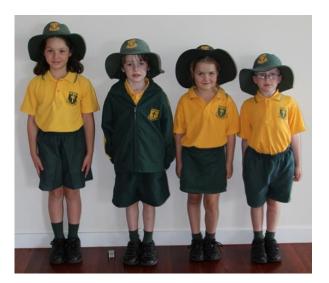

, blonde, bottle green or gold coloured Ribbons: Bottle green or gold coloured ribbons Neat and tidy haircuts Natural hair colour Extreme hairstyles which draw attention to the students through cut, colour, additive products, etc are not permitted.

#### NAIL

Nail Polish is NOT permitted

#### JEWELLERY

Earrings: Small Plain Silver or Gold Studs (Girls Only)
Wrist Watch: Plain colours, a watch which ONLY tells the time (FitBits are permitted if NOT connected to phone or tablet devices)
"Smart" Watches, e.g. Apple Watches are NOT permitted at school.
Bands: Mercy Action Group band presented to MAG students at beginning of year. → No other bracelets or bands of any kind are permitted.

## **EXAMPLES OF CORRECT UNIFORM**

### **SUMMER UNIFORM**



### WINTER UNIFORM



# **SPORT UNIFORM**



# **SPORT UNIFORM**



# **UNIFORM DOS AND DON'TS**

|              | UNIFORM DON'T |
|--------------|---------------|
| <u>SHOES</u> |               |
| SOCKS        |               |
|              |               |
| ACCESSORIES  |               |

|                     | UNIFORM DO | UNIFORM DON'T |
|---------------------|------------|---------------|
|                     |            |               |
| HAIR                |            |               |
|                     |            |               |
| HAIR<br>ACCESSORIES |            |               |
|                     |            |               |
|                     |            |               |

|           |                 | UNIFORM DON'T |
|-----------|-----------------|---------------|
| NAILS     |